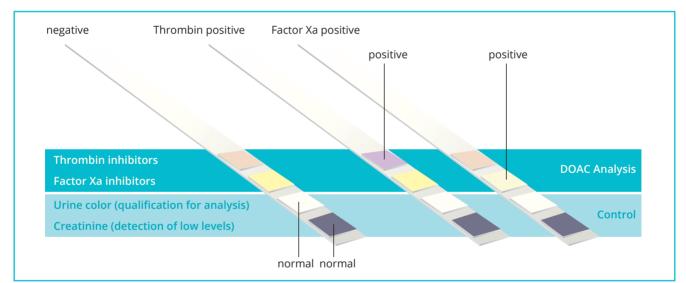

# **DOAC** Dipstick<sup>™</sup> Peace of mind in two simple steps

The CE-marked DOAC Dipstick is a gualitative all-inone POC test for both direct factor Xa and thrombin inhibitors. Simply dip a DOAC Dipstick into a human urine sample and observe the color of the test strip pads to see whether the sample contains DOACs. Control pads check for abnormal urine color and low creatinine levels (see schematic).

### **Accessories:**

Schematic of DOAC Dipstick showing three examples of test results