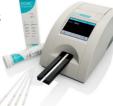

#### Specially developed accessories complete the first suite of CE-marked products for rapid point-of-care **DOAC** testing:

Objective documentation of results can be achieved with the compact, semi-automatic DOASENSE Reader, or with our printed pocket-guide materials.

The DOASENSE Control Urines are specially designed reference substances to support your quality assurance needs.

**Product:** Technology:

DOASENSE Reader (CE marked) Photometric evaluation of DOAC Dipstick with qualitative results (screen, printer, LIS interface) DOASENSE Ref. No.: 0002